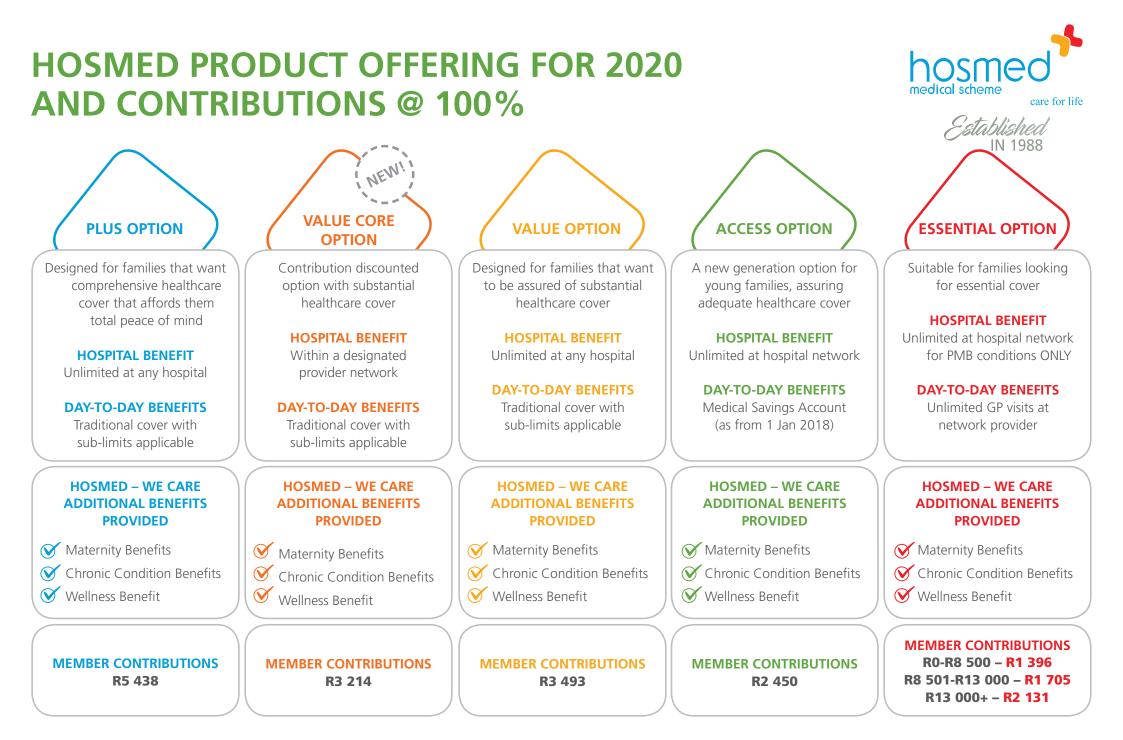

## **2020 CONTRIBUTIONS**

む

|          |                                                      | PLUS<br>OPTION | VALUE<br>CORE<br>OPTION | VALUE<br>OPTION | ACCESS OPTION |         |        | ESSENTIAL OPTION |                     |          |
|----------|------------------------------------------------------|----------------|-------------------------|-----------------|---------------|---------|--------|------------------|---------------------|----------|
|          | Monthly Income                                       | R0+            | R0+                     | R0+             | R0+           | R0+     | R0+    | R0 -<br>R8 500   | R8 501 -<br>R13 000 | R13 001+ |
|          | Contribution                                         |                |                         |                 | Risk          | Savings | Total  |                  |                     |          |
|          | Member                                               | R5 438         | R3 214                  | R3 493          | R1 960        | R490    | R2 450 | R1 396           | R1 705              | R2 131   |
|          | Adult                                                | R4 155         | R2 350                  | R2 554          | R1 688        | R422    | R2 110 | R1 328           | R1 621              | R2 027   |
| -        | Child*                                               | R931           | R547                    | R594            | R381          | R95     | R476   | R479             | R623                | R825     |
| Combined | Contributions:                                       |                |                         |                 |               |         |        |                  |                     |          |
|          | Member + Adult                                       | R9 593         | R5 564                  | R6 047          | R3 648        | R912    | R4 560 | R2 724           | R3 326              | R4 158   |
|          | Member + 1 Child                                     | R6 369         | R3 761                  | R4 087          | R2 341        | R585    | R2 926 | R1 875           | R2 328              | R2 956   |
|          | Member + Adult +<br>1 Child                          | R10 524        | R6 111                  | R6 641          | R4 029        | R1 007  | R5 036 | R3 203           | R3 949              | R4 983   |
|          | Member + Adult +<br>2 Children                       | R11 455        | R6 658                  | R7 235          | R4 410        | R1 102  | R5 512 | R3 682           | R4 572              | R5 808   |
|          | Family (Maximum 3<br>Children Per Family<br>Charged) | R12 386        | R7 205                  | R7 829          | R4 791        | R1 197  | R5 988 | R5 195           | R4 572              | R6 633   |